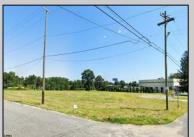

## **COMMENTS**

PRIME LOCATION WITH BILLBOARD! Located conveniently at Exit 5 on the AC Expressway, this central parcel offers easy access and high visibility, making it perfect for commercial development. Spanning over 2 acres, the prime, buildable lot is ready for construction and tailored development to suit various business needs. Included in the sale is a billboard with an existing lease, providing an immediate source of advertising revenue or the option to promote your own business. The commercial zoning of the lot allows for a diverse range of business opportunities, ideal for retail, office buildings, or specialty commercial facilities. For more information or to schedule a viewing, please contact us today.