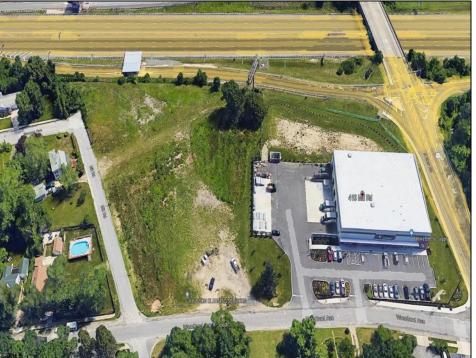

## **COMMENTS**

PRIME LOCATION WITH BILLBOARD! Located conveniently at Exit 5 on the AC Expressway, this central parcel offers easy access and high visibility, making it perfect for commercial development. Spanning over 2 acres, the prime, buildable lot is ready for construction and tailored development to suit various business needs. Included in the sale is a billboard with an existing lease, providing an immediate source of advertising revenue or the option to promote your own business. The commercial zoning of the lot allows for a diverse range of business opportunities, ideal for retail, office buildings, or specialty commercial facilities. For more information or to schedule a viewing, please contact us today.