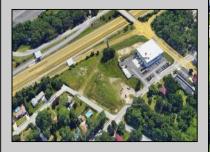

## **COMMENTS**

PRIME LOCATION WITH BILLBOARD! Located conveniently at Exit 5 on the AC Expressway, this central parcel offers easy access and high visibility, making it perfect for commercial development. Spanning over 2 acres, the prime, buildable lot is ready for construction and tailored development to suit various business needs. Included in the sale is a billboard with an existing lease, providing an immediate source of advertising revenue or the option to promote your own business. The commercial zoning of the lot allows for a diverse range of business opportunities, ideal for retail, office buildings, or specialty commercial facilities. For more information or to schedule a viewing, please contact us today.