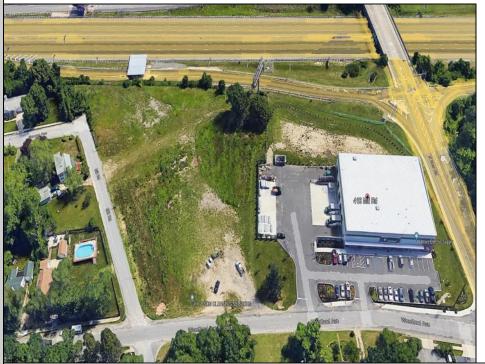

## **COMMENTS**

PRIME LOCATION WITH BILLBOARD! Located conveniently at Exit 5 on the AC Expressway, this central parcel offers easy access and high visibility, making it perfect for commercial development. Spanning over 2 acres, the prime, buildable lot is ready for construction and tailored development to suit various business needs. Included in the sale is a billboard with an existing lease, providing an immediate source of advertising revenue or the option to promote your own business. The commercial zoning of the lot allows for a diverse range of business opportunities, ideal for retail, office buildings, or specialty commercial facilities. For more information or to schedule a viewing, please contact us today.