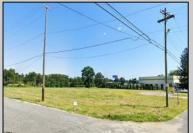

## **COMMENTS**

PRIME LOCATION WITH BILLBOARD! Located conveniently at Exit 5 on the AC Expressway, this central parcel offers easy access and high visibility, making it perfect for commercial development. Spanning over 2 acres, the prime, buildable lot is ready for construction and tailored development to suit various business needs. Included in the sale is a billboard with an existing lease, providing an immediate source of advertising revenue or the option to promote your own business. The commercial zoning of the lot allows for a diverse range of business opportunities, ideal for retail, office buildings, or specialty commercial facilities. For more information or to schedule a viewing, please contact us today.