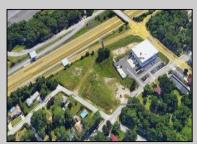

## **COMMENTS**

PRIME LOCATION WITH BILLBOARD! Located conveniently at Exit 5 on the AC Expressway, this central parcel offers easy access and high visibility, making it perfect for commercial development. Spanning over 2 acres, the prime, buildable lot is ready for construction and tailored development to suit various business needs. Included in the sale is a billboard with an existing lease, providing an immediate source of advertising revenue or the option to promote your own business. The commercial zoning of the lot allows for a diverse range of business opportunities, ideal for retail, office buildings, or specialty commercial facilities. For more information or to schedule a viewing, please contact us today.