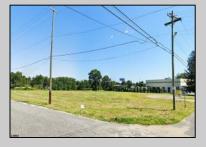

## **COMMENTS**

PRIME LOCATION WITH BILLBOARD! Located conveniently at Exit 5 on the AC Expressway, this central parcel offers easy access and high visibility, making it perfect for commercial development. Spanning over 2 acres, the prime, buildable lot is ready for construction and tailored development to suit various business needs. Included in the sale is a billboard with an existing lease, providing an immediate source of advertising revenue or the option to promote your own business. The commercial zoning of the lot allows for a diverse range of business opportunities, ideal for retail, office buildings, or specialty commercial facilities. For more information or to schedule a viewing, please contact us today.