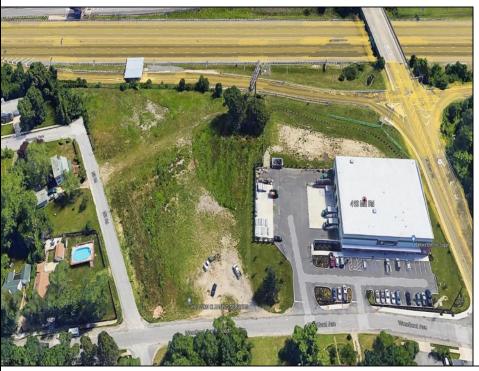

## **COMMENTS**

PRIME LOCATION WITH BILLBOARD! Located conveniently at Exit 5 on the AC Expressway, this central parcel offers easy access and high visibility, making it perfect for commercial development. Spanning over 2 acres, the prime, buildable lot is ready for construction and tailored development to suit various business needs. Included in the sale is a billboard with an existing lease, providing an immediate source of advertising revenue or the option to promote your own business. The commercial zoning of the lot allows for a diverse range of business opportunities, ideal for retail, office buildings, or specialty commercial facilities. For more information or to schedule a viewing, please contact us today.