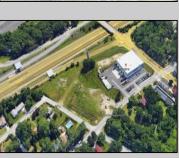

## **COMMENTS**

PRIME LOCATION WITH BILLBOARD! Located conveniently at Exit 5 on the AC Expressway, this central parcel offers easy access and high visibility, making it perfect for commercial development. Spanning over 2 acres, the prime, buildable lot is ready for construction and tailored development to suit various business needs. Included in the sale is a billboard with an existing lease, providing an immediate source of advertising revenue or the option to promote your own business. The commercial zoning of the lot allows for a diverse range of business opportunities, ideal for retail, office buildings, or specialty commercial facilities. For more information or to schedule a viewing, please contact us today.