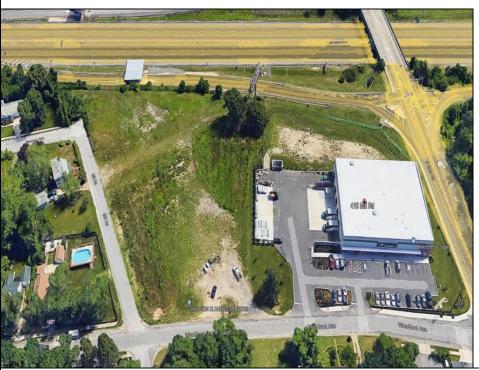

## **COMMENTS**

PRIME LOCATION WITH BILLBOARD! Located conveniently at Exit 5 on the AC Expressway, this central parcel offers easy access and high visibility, making it perfect for commercial development. Spanning over 2 acres, the prime, buildable lot is ready for construction and tailored development to suit various business needs. Included in the sale is a billboard with an existing lease, providing an immediate source of advertising revenue or the option to promote your own business. The commercial zoning of the lot allows for a diverse range of business opportunities, ideal for retail, office buildings, or specialty commercial facilities. For more information or to schedule a viewing, please contact us today.