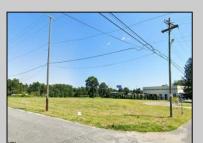

## **COMMENTS**

PRIME LOCATION WITH BILLBOARD! Located conveniently at Exit 5 on the AC Expressway, this central parcel offers easy access and high visibility, making it perfect for commercial development. Spanning over 2 acres, the prime, buildable lot is ready for construction and tailored development to suit various business needs. Included in the sale is a billboard with an existing lease, providing an immediate source of advertising revenue or the option to promote your own business. The commercial zoning of the lot allows for a diverse range of business opportunities, ideal for retail, office buildings, or specialty commercial facilities. For more information or to schedule a viewing, please contact us today.