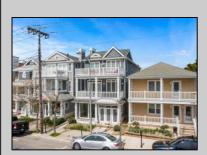

## **COMMENTS**

Here is your opportunity to own a premium commercial unit on Asbury Ave in Downtown Ocean City! This unit has 10-foot ceilings and is 1050 sq ft with its own private storage unit. Great office or retail space. Located a few doors down from Boyar\'s Food Market. Tons of car and pedestrian traffic make it a great location for your business. Call today for a private showing!