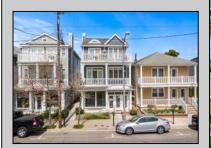

## COMMENTS

Here is your opportunity to own a premium commercial unit on Asbury Ave in Downtown Ocean City! This unit has 10-foot ceilings and is 1050 sq ft with its own private storage unit. Great office or retail space. Located a few doors down from Boyarl's Food Market. Tons of car and pedestrian traffic make it a great location for your business. Call today for a private showing! **PROPERTY DETAILS** 