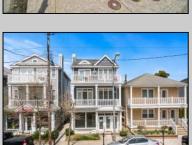

## **COMMENTS**

Here is your opportunity to own a premium commercial unit on Asbury Ave in Downtown Ocean City! This unit has 10-foot ceilings and is 1050 sq ft with its own private storage unit. Great office or retail space. Located a few doors down from Boyar\'s Food Market. Tons of car and pedestrian traffic make it a great location for your business. Call today for a private showing!