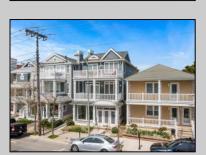

## **COMMENTS**

Here is your opportunity to own a premium commercial unit on Asbury Ave in Downtown Ocean City! This unit has 10-foot ceilings and is 1050 sq ft with its own private storage unit. Great office or retail space. Located a few doors down from Boyar's Food Market. Tons of car and pedestrian traffic make it a great location for your business. Call today for a private showing!