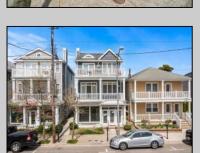

## **COMMENTS**

Here is your opportunity to own a premium commercial unit on Asbury Ave in Downtown Ocean City! This unit has 10-foot ceilings and is 1050 sq ft with its own private storage unit. Great office or retail space. Located a few doors down from Boyar's Food Market. Tons of car and pedestrian traffic make it a great location for your business. Call today for a private showing!