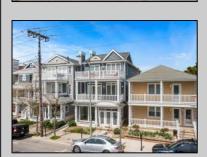

## **COMMENTS**

Here is your opportunity to own a premium commercial unit on Asbury Ave in Downtown Ocean City! This unit has 10-foot ceilings and is 1050 sq ft with its own private storage unit. Great office or retail space. Located a few doors down from Boyar's Food Market. Tons of car and pedestrian traffic make it a great location for your business. Call today for a private showing!