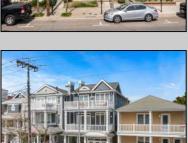

## **COMMENTS**

Here is your opportunity to own a premium commercial unit on Asbury Ave in Downtown Ocean City! This unit has 10-foot ceilings and is 1050 sq ft with its own private storage unit. Great office or retail space. Located a few doors down from Boyar's Food Market. Tons of car and pedestrian traffic make it a great location for your business. Call today for a private showing!