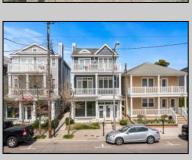

## **COMMENTS**

Here is your opportunity to own a premium commercial unit on Asbury Ave in Downtown Ocean City! This unit has 10-foot ceilings and is 1050 sq ft with its own private storage unit. Great office or retail space. Located a few doors down from Boyar\'s Food Market. Tons of car and pedestrian traffic make it a great location for your business. Call today for a private showing!