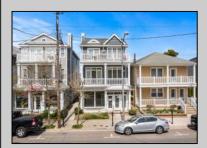

## **COMMENTS**

Here is your opportunity to own a premium commercial unit on Asbury Ave in Downtown Ocean City! This unit has 10-foot ceilings and is 1050 sq ft with its own private storage unit. Great office or retail space. Located a few doors down from Boyar\'s Food Market. Tons of car and pedestrian traffic make it a great location for your business. Call today for a private showing!