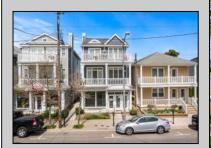

## COMMENTS

Here is your opportunity to own a premium commercial unit on Asbury Ave in Downtown Ocean City! This unit has 10-foot ceilings and is 1050 sq ft with its own private storage unit. Great office or retail space. Located a few doors down from Boyar\'s Food Market. Tons of car and pedestrian traffic make it a great location for your business. Call today for a private showing! PROPERTY DETAILS