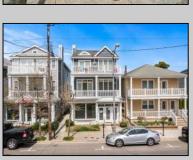

## **COMMENTS**

Here is your opportunity to own a premium commercial unit on Asbury Ave in Downtown Ocean City! This unit has 10-foot ceilings and is 1050 sq ft with its own private storage unit. Great office or retail space. Located a few doors down from Boyar\'s Food Market. Tons of car and pedestrian traffic make it a great location for your business. Call today for a private showing!