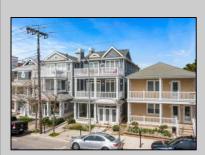

## **COMMENTS**

Here is your opportunity to own a premium commercial unit on Asbury Ave in Downtown Ocean City! This unit has 10-foot ceilings and is 1050 sq ft with its own private storage unit. Great office or retail space. Located a few doors down from Boyar\'s Food Market. Tons of car and pedestrian traffic make it a great location for your business. Call today for a private showing!