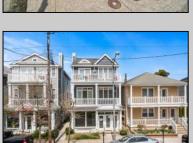

## **COMMENTS**

Here is your opportunity to own a premium commercial unit on Asbury Ave in Downtown Ocean City! This unit has 10-foot ceilings and is 1050 sq ft with its own private storage unit. Great office or retail space. Located a few doors down from Boyar\'s Food Market. Tons of car and pedestrian traffic make it a great location for your business. Call today for a private showing!