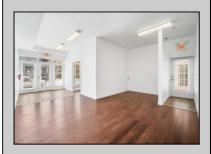

## **COMMENTS**

Here is your opportunity to own a premium commercial unit on Asbury Ave in Downtown Ocean City! This unit has 10-foot ceilings and is 1050 sq ft with its own private storage unit. Great office or retail space. Located a few doors down from Boyar\'s Food Market. Tons of car and pedestrian traffic make it a great location for your business. Call today for a private showing!

| PROPERTY DETAILS  |                                      |                       |                                          |
|-------------------|--------------------------------------|-----------------------|------------------------------------------|
| Exterior<br>Vinyl | OutsideFeatures<br>See Remarks       | ParkingGarage<br>None | InteriorFeatures<br>220 Volt Electricity |
| Basement<br>Slab  | Heating<br>Forced Air<br>Gas-Natural | Cooling<br>Central    | HotWater<br>Gas                          |
| Water<br>Public   | Sewer<br>Public Sewer                |                       |                                          |