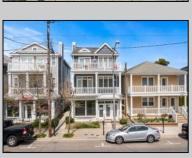

## **COMMENTS**

Here is your opportunity to own a premium commercial unit on Asbury Ave in Downtown Ocean City! This unit has 10-foot ceilings and is 1050 sq ft with its own private storage unit. Great office or retail space. Located a few doors down from Boyar's Food Market. Tons of car and pedestrian traffic make it a great location for your business. Call today for a private showing!