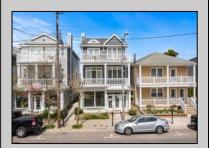

## COMMENTS

Here is your opportunity to own a premium commercial unit on Asbury Ave in Downtown Ocean City! This unit has 10-foot ceilings and is 1050 sq ft with its own private storage unit. Great office or retail space. Located a few doors down from Boyar\'s Food Market. Tons of car and pedestrian traffic make it a great location for your business. Call today for a private showing! PROPERTY DETAILS