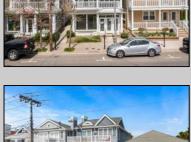

## **COMMENTS**

Here is your opportunity to own a premium commercial unit on Asbury Ave in Downtown Ocean City! This unit has 10-foot ceilings and is 1050 sq ft with its own private storage unit. Great office or retail space. Located a few doors down from Boyar\'s Food Market. Tons of car and pedestrian traffic make it a great location for your business. Call today for a private showing!