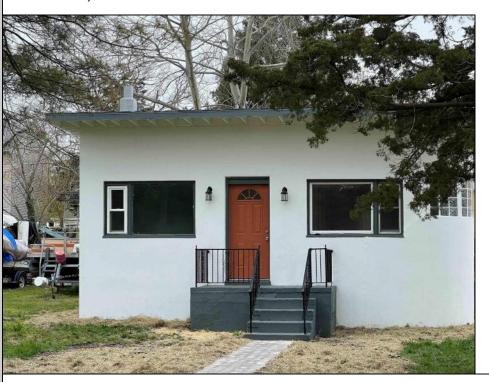

## COMMENTS

Renovated 3 Bed/1 Bath Ranch features a large and bright living room, updated kitchen with new cabinets and appliances and separate pantry closet and den. Nice size bedrooms! The full bath is outfitted with a single vanity and subway tiled stall shower. Off street parking.