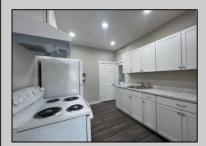

## COMMENTS

Renovated 3 Bed/1 Bath Ranch features a large and bright living room, updated kitchen with new cabinets and appliances and separate pantry closet and den. Nice size bedrooms! The full bath is outfitted with a single vanity and subway tiled stall shower. Off street parking.