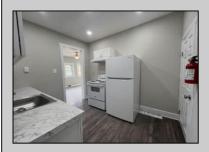

## COMMENTS

Renovated 3 Bed/1 Bath Ranch features a large and bright living room, updated kitchen with new cabinets and appliances and separate pantry closet and den. Nice size bedrooms! The full bath is outfitted with a single vanity and subway tiled stall shower. Off street parking.