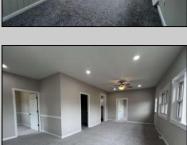

## COMMENTS

Renovated 3 Bed/1 Bath Ranch features a large and bright living room, updated kitchen with new cabinets and appliances and separate pantry closet and den. Nice size bedrooms! The full bath is outfitted with a single vanity and subway tiled stall shower. Off street parking.