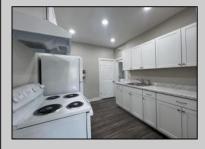

## COMMENTS

Renovated 3 Bed/1 Bath Ranch features a large and bright living room, updated kitchen with new cabinets and appliances and separate pantry closet and den. Nice size bedrooms! The full bath is outfitted with a single vanity and subway tiled stall shower. Off street parking.

| bath is outfitted with a single vanity and subway tiled stall shower. Off street parking. |                               |                                        |                                          |
|-------------------------------------------------------------------------------------------|-------------------------------|----------------------------------------|------------------------------------------|
| PROPERTY DETAILS                                                                          |                               |                                        |                                          |
| Exterior<br>Stucco                                                                        | OutsideFeatures<br>Paved Road | ParkingGarage<br>None                  | OtherRooms<br>Den/TV Room<br>Dining Area |
| AppliancesIncluded<br>Electric Stove<br>Refrigerator                                      | AlsoIncluded<br>Rugs          | Basement<br>Inside Entrance<br>Partial | Heating<br>Forced Air<br>Gas-Natural     |
| HotWater<br>Electric                                                                      | Water<br>Public               | Sewer<br>Public Sewer                  |                                          |