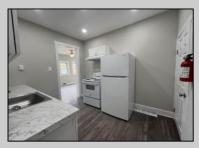

## COMMENTS

Renovated 3 Bed/1 Bath Ranch features a large and bright living room, updated kitchen with new cabinets and appliances and separate pantry closet and den. Nice size bedrooms! The full bath is outfitted with a single vanity and subway tiled stall shower. Off street parking.

| bath is outfitted with a single vanity and subway tiled stall shower. Off street parking. |                               |                                        |                                          |
|-------------------------------------------------------------------------------------------|-------------------------------|----------------------------------------|------------------------------------------|
| PROPERTY DETAILS                                                                          |                               |                                        |                                          |
| Exterior<br>Stucco                                                                        | OutsideFeatures<br>Paved Road | ParkingGarage<br>None                  | OtherRooms<br>Den/TV Room<br>Dining Area |
| AppliancesIncluded<br>Electric Stove<br>Refrigerator                                      | AlsoIncluded<br>Rugs          | Basement<br>Inside Entrance<br>Partial | Heating<br>Forced Air<br>Gas-Natural     |
| HotWater<br>Electric                                                                      | Water<br>Public               | Sewer<br>Public Sewer                  |                                          |