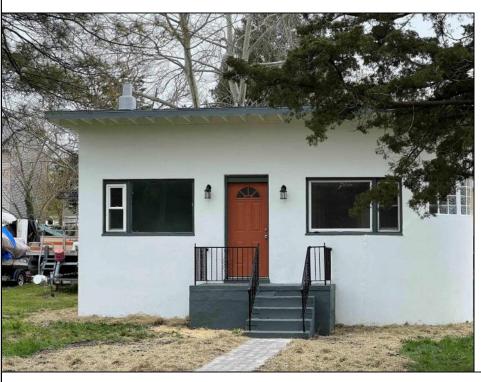

## COMMENTS

Renovated 3 Bed/1 Bath Ranch features a large and bright living room, updated kitchen with new cabinets and appliances and separate pantry closet and den. Nice size bedrooms! The full bath is outfitted with a single vanity and subway tiled stall shower. Off street parking.