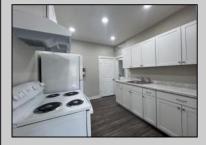

## COMMENTS

Renovated 3 Bed/1 Bath Ranch features a large and bright living room, updated kitchen with new cabinets and appliances and separate pantry closet and den. Nice size bedrooms! The full bath is outfitted with a single vanity and subway tiled stall shower. Off street parking.