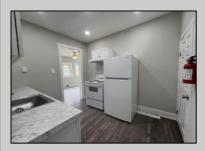

## COMMENTS

Renovated 3 Bed/1 Bath Ranch features a large and bright living room, updated kitchen with new cabinets and appliances and separate pantry closet and den. Nice size bedrooms! The full bath is outfitted with a single vanity and subway tiled stall shower. Off street parking.

| bath is outfitted with a single vanity and subway tiled stall shower. Off street parking. |                               |                                        |                                          |
|-------------------------------------------------------------------------------------------|-------------------------------|----------------------------------------|------------------------------------------|
| PROPERTY DETAILS                                                                          |                               |                                        |                                          |
| Exterior<br>Stucco                                                                        | OutsideFeatures<br>Paved Road | ParkingGarage<br>None                  | OtherRooms<br>Den/TV Room<br>Dining Area |
| AppliancesIncluded<br>Electric Stove<br>Refrigerator                                      | AlsoIncluded<br>Rugs          | Basement<br>Inside Entrance<br>Partial | Heating<br>Forced Air<br>Gas-Natural     |
| HotWater<br>Electric                                                                      | Water<br>Public               | Sewer<br>Public Sewer                  |                                          |