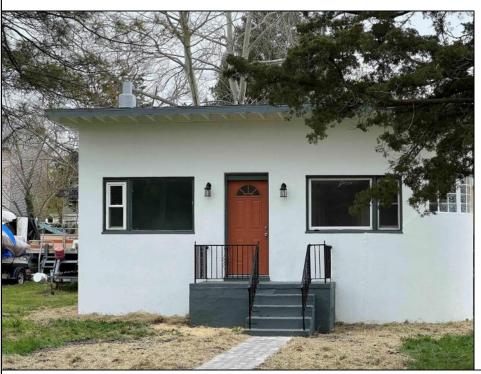

## COMMENTS

Renovated 3 Bed/1 Bath Ranch features a large and bright living room, updated kitchen with new cabinets and appliances and separate pantry closet and den. Nice size bedrooms! The full bath is outfitted with a single vanity and subway tiled stall shower. Off street parking.