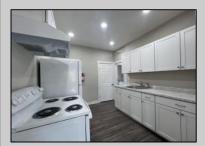

## COMMENTS

Renovated 3 Bed/1 Bath Ranch features a large and bright living room, updated kitchen with new cabinets and appliances and separate pantry closet and den. Nice size bedrooms! The full bath is outfitted with a single vanity and subway tiled stall shower. Off street parking.

| bath is outfitted with a single vanity and subway tiled stall shower. Off street parking. |                               |                                        |                                          |
|-------------------------------------------------------------------------------------------|-------------------------------|----------------------------------------|------------------------------------------|
| PROPERTY DETAILS                                                                          |                               |                                        |                                          |
| Exterior<br>Stucco                                                                        | OutsideFeatures<br>Paved Road | ParkingGarage<br>None                  | OtherRooms<br>Den/TV Room<br>Dining Area |
| AppliancesIncluded<br>Electric Stove<br>Refrigerator                                      | AlsoIncluded<br>Rugs          | Basement<br>Inside Entrance<br>Partial | Heating<br>Forced Air<br>Gas-Natural     |
| HotWater<br>Electric                                                                      | Water<br>Public               | Sewer<br>Public Sewer                  |                                          |