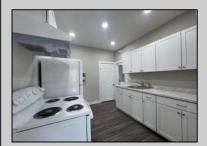

## COMMENTS

Renovated 3 Bed/1 Bath Ranch features a large and bright living room, updated kitchen with new cabinets and appliances and separate pantry closet and den. Nice size bedrooms! The full bath is outfitted with a single vanity and subway tiled stall shower. Off street parking.