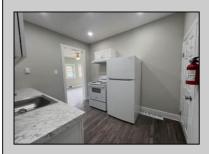

## COMMENTS

Renovated 3 Bed/1 Bath Ranch features a large and bright living room, updated kitchen with new cabinets and appliances and separate pantry closet and den. Nice size bedrooms! The full bath is outfitted with a single vanity and subway tiled stall shower. Off street parking.