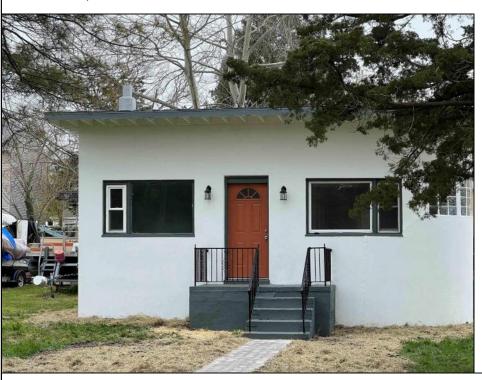

## COMMENTS

Renovated 3 Bed/1 Bath Ranch features a large and bright living room, updated kitchen with new cabinets and appliances and separate pantry closet and den. Nice size bedrooms! The full bath is outfitted with a single vanity and subway tiled stall shower. Off street parking.