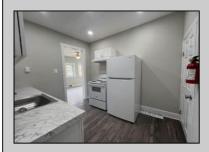

## COMMENTS

Renovated 3 Bed/1 Bath Ranch features a large and bright living room, updated kitchen with new cabinets and appliances and separate pantry closet and den. Nice size bedrooms! The full bath is outfitted with a single vanity and subway tiled stall shower. Off street parking.

| bath is outfitted with a single vanity and subway tiled stall shower. Off street parking. |                               |                                        |                                          |
|-------------------------------------------------------------------------------------------|-------------------------------|----------------------------------------|------------------------------------------|
| PROPERTY DETAILS                                                                          |                               |                                        |                                          |
| Exterior<br>Stucco                                                                        | OutsideFeatures<br>Paved Road | ParkingGarage<br>None                  | OtherRooms<br>Den/TV Room<br>Dining Area |
| AppliancesIncluded<br>Electric Stove<br>Refrigerator                                      | AlsoIncluded<br>Rugs          | Basement<br>Inside Entrance<br>Partial | Heating<br>Forced Air<br>Gas-Natural     |
| HotWater<br>Electric                                                                      | Water<br>Public               | Sewer<br>Public Sewer                  |                                          |