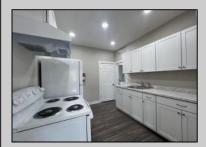

## COMMENTS

Renovated 3 Bed/1 Bath Ranch features a large and bright living room, updated kitchen with new cabinets and appliances and separate pantry closet and den. Nice size bedrooms! The full bath is outfitted with a single vanity and subway tiled stall shower. Off street parking.