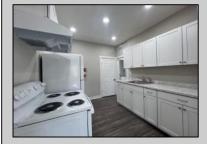

## COMMENTS

Renovated 3 Bed/1 Bath Ranch features a large and bright living room, updated kitchen with new cabinets and appliances and separate pantry closet and den. Nice size bedrooms! The full bath is outfitted with a single vanity and subway tiled stall shower. Off street parking.