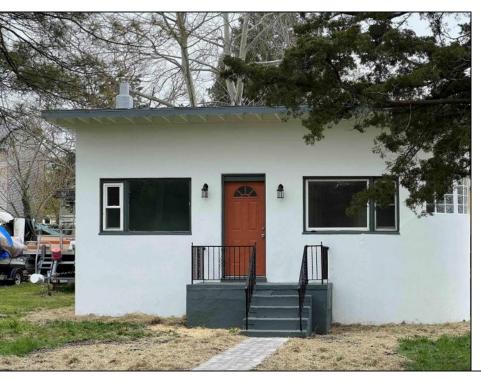

## COMMENTS

Renovated 3 Bed/1 Bath Ranch features a large and bright living room, updated kitchen with new cabinets and appliances and separate pantry closet and den. Nice size bedrooms! The full bath is outfitted with a single vanity and subway tiled stall shower. Off street parking.