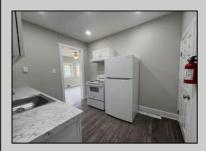

## COMMENTS

Renovated 3 Bed/1 Bath Ranch features a large and bright living room, updated kitchen with new cabinets and appliances and separate pantry closet and den. Nice size bedrooms! The full bath is outfitted with a single vanity and subway tiled stall shower. Off street parking.