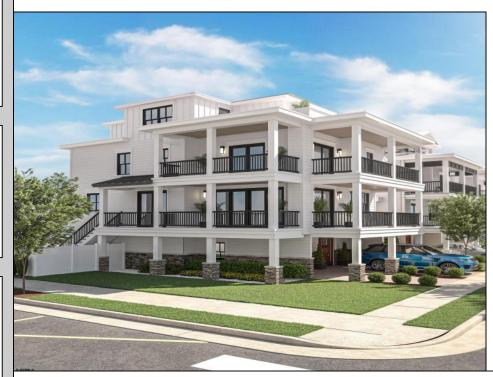

## 28 Rosborough Ventnor, NJ 08406

Asking \$2,700,000.00

## COMMENTS

Introducing a luxurious new construction nestled just seven houses from the beach, offering the epitome of coastal living. This exquisite property features five spacious bedrooms and four and a half baths, with completion scheduled for Spring 2025. Boasting a contemporary design, this home is a masterpiece of luxury with an in-ground swimming pool, perfect for enjoying sunny days by the coast. The expansive outdoor living space includes multiple wrap-around decks, providing breathtaking ocean views and creating an ideal setting for relaxation and entertainment. Step inside to discover luxury finishes throughout, from the gleaming hardwood floors to the designer kitchen and baths. The kitchen is a culinary delight, featuring high-end appliances, custom cabinetry, and a large island, perfect for gathering with friends and family. With its prime location just steps from the beach, this new construction offers the ultimate beach lifestyle combined with the elegance and sophistication of luxury living. Don\'t miss your chance to own this exceptional property and experience the best of coastal living.