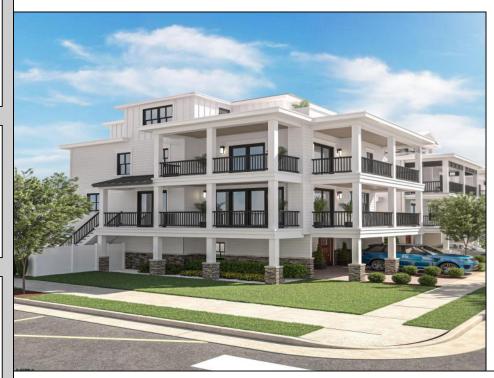

## 28 Rosborough Ventnor, NJ 08406

Asking \$2,700,000.00

## COMMENTS

Introducing a luxurious new construction nestled just seven houses from the beach, offering the epitome of coastal living. This exquisite property features five spacious bedrooms and four and a half baths, with completion scheduled for Spring 2025. Boasting a contemporary design, this home is a masterpiece of luxury with an in-ground swimming pool, perfect for enjoying sunny days by the coast. The expansive outdoor living space includes multiple wrap-around decks, providing breathtaking ocean views and creating an ideal setting for relaxation and entertainment. Step inside to discover luxury finishes throughout, from the gleaming hardwood floors to the designer kitchen and baths. The kitchen is a culinary delight, featuring high-end appliances, custom cabinetry, and a large island, perfect for gathering with friends and family. With its prime location just steps from the beach, this new construction offers the ultimate beach lifestyle combined with the elegance and sophistication of luxury living. Don\'t miss your chance to own this exceptional property and experience the best of coastal living.