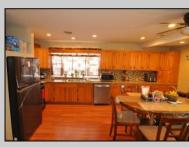

## COMMENTS

New Listing: Great Location 3 Bedroom 2 Full Baths. This property has a lot of potental. Have your primary bedroom with a sitting area and full bath separate from the rest of the home, maybe a college student that needs more room and privacy to them self or a elderly family member. This could be perfect for you. Large kitchen with Oak Cabinets, tile back splash, granite counter tops, newer Stainless Steel applicances, with slider off to the back deck. New Doors, Fenced in yard. 2 sheds. Home has leased solar panels it is a 20 year lease that started in 2013. Monthly payments are \$50.00. Sell will also leave 2 wall mounted TV's. Sale is contingent upon seller finding suitable housing. Property being sold in AS-IS Condition.

Eat In Kitchen

Basement **Crawl Space** 

OtherRooms

Water Public