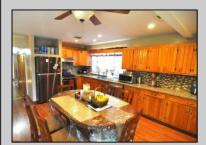

## COMMENTS

New Listing: Great Location 3 Bedroom 2 Full Baths. This property has a lot of potental. Have your primary bedroom with a sitting area and full bath separate from the rest of the home, maybe a college student that needs more room and privacy to them self or a elderly family member. This could be perfect for you. Large kitchen with Oak Cabinets, tile back splash, granite counter tops, newer Stainless Steel applicances, with slider off to the back deck. New Doors, Fenced in yard. 2 sheds. Home has leased solar panels it is a 20 year lease that started in 2013. Monthly payments are \$50.00. Sell will also leave 2 wall mounted TV's. Sale is contingent upon seller finding suitable housing. Property being sold in AS-IS Condition.