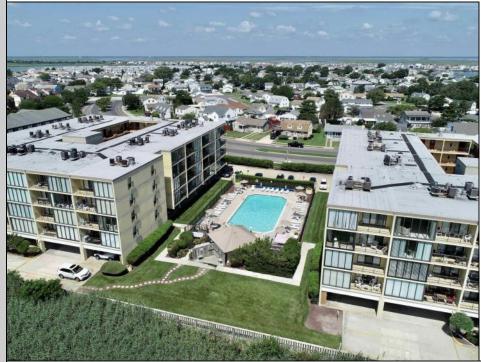

## COMMENTS

Here Comes SUMMER...Welcome to BRIGANTINE ISLAND BEACH RESORT the Premier Oceanfront Complex located in the South-End of the Island! This Bright, Airy 1BD condo is MOVE-IN READY! Being offered fully- furnished & turn key! Amenities include: secure lobby entrance w/elevator, assigned covered parking, storage locker, outdoor shower area, relaxing community heated POOL, W/D in your unit, C/A, floor to ceiling windows, full stainless steel appliance package, plenty of closet space, covered patio/ balcony to enjoy the OCEAN & pool views! A short walk to the life-guarded pristine beach make this the perfect shore getaway or investment opportunity! Discover the serenity of our beautiful island..