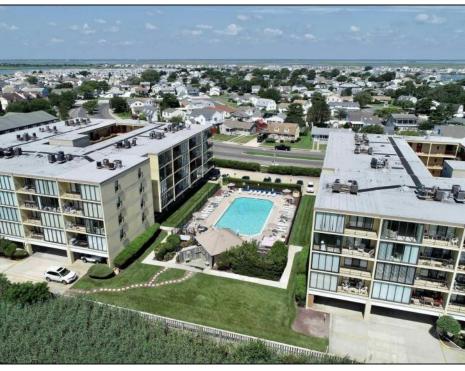

## **COMMENTS**

Here Comes SUMMER..Welcome to BRIGANTINE ISLAND BEACH RESORT the Premier Oceanfront Complex located in the South-End of the Island! This Bright, Airy 1BD condo is MOVE-IN READY! Being offered fully- furnished & turn key! Amenities include: secure lobby entrance w/elevator, assigned covered parking, storage locker, outdoor shower area, relaxing community heated POOL, W/D in your unit, C/A, floor to ceiling windows, full stainless steel appliance package, plenty of closet space, covered patio/ balcony to enjoy the OCEAN & pool views! A short walk to the life-guarded pristine beach make this the perfect shore getaway or investment opportunity! Discover the serenity of our beautiful island..