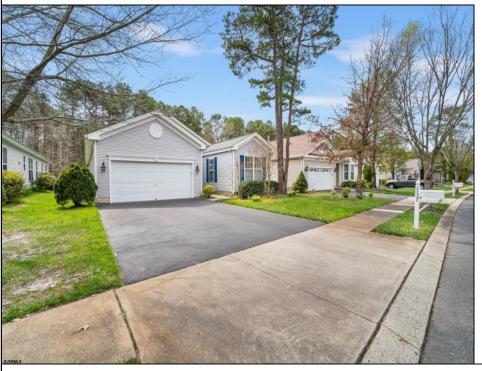

## **COMMENTS**

CAPTIVATING AND LOADED WITH EXTRAS Come To Mind As You Meander Through This 2,125 Sq. Ft. 3 Bed, 2 Bath Luxurious Evergreen Model With All The Bonuses You Could Want. This Spectacular And Open Floor Gem Located In The Highly Coveted 55+ Four Seasons Community Of Historic Smithville Will Whisk You Into A World of Comfort. The Popular Model Enjoys A Newer Roof, Private, Cozy Three Seasons Room That Backs Up To The Woods, Stylish Kitchen With Newer Stainless Steel Appliances and Cherry Cabinetry Flanked By Hardwood Floors, Gas Fireplace, And Vaulted Ceilings Overlooking The Dining/Living Room. The Home Also Includes A Large Master Bedroom With Walk In Closets, Jet Tub and Double Sink, As Well As Second and Third Bedrooms Masterfully Separated From the Master Bedroom For Your Visitors. WANT MORE? The Lucky Buyer Will Enjoy A Separate Wash Room With Washer/Dryer And Mess Sink, Private Wooded And Spacious BackYard. So Feel Free To Stay In Comfort At Home Or Visit the Fabulous 25,000 SF Clubhouse With Indoor/Outdoor Pools, Billiards Room, Card Playing Rooms, Library, Bocce Court AND SO MUCH MORE. You Will Feel The Cleanliness AND Pride of Ownership Ooze From Every Square Foot.

**PROPERTY DETAILS** 

OutsideFeatures ParkingGarage Attached Garage Patio Sidewalks Two Car

Sprinkler System

OtherRooms Dining Room Eat In Kitchen InteriorFeatures Carbon Monoxide

Detector Great Room Cathedral Ceiling