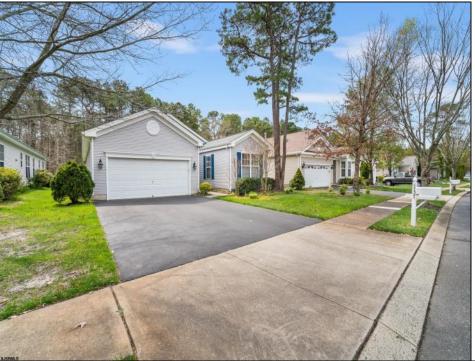

## **COMMENTS**

CAPTIVATING AND LOADED WITH EXTRAS Come To Mind As You Meander Through This 2,125 Sq. Ft. 3 Bed, 2 Bath Luxurious Evergreen Model With All The Bonuses You Could Want. This Spectacular And Open Floor Gem Located In The Highly Coveted 55+ Four Seasons Community Of Historic Smithville Will Whisk You Into A World of Comfort. The Popular Model Enjoys A Newer Roof, Private, Cozy Three Seasons Room That Backs Up To The Woods, Stylish Kitchen With Newer Stainless Steel Appliances and Cherry Cabinetry Flanked By Hardwood Floors, Gas Fireplace, And Vaulted Ceilings Overlooking The Dining/Living Room. The Home Also Includes A Large Master Bedroom With Walk In Closets, Jet Tub and Double Sink, As Well As Second and Third Bedrooms Masterfully Separated From the Master Bedroom For Your Visitors. WANT MORE? The Lucky Buyer Will Enjoy A Separate Wash Room With Washer/Dryer And Mess Sink, Private Wooded And Spacious BackYard. So Feel Free To Stay In Comfort At Home Or Visit the Fabulous 25,000 SF Clubhouse With Indoor/Outdoor Pools, Billiards Room, Card Playing Rooms, Library, Bocce Court AND SO MUCH MORE. You Will Feel The Cleanliness AND Pride of Ownership Ooze From Every Square Foot.

## **PROPERTY DETAILS**

OutsideFeatures Patio Sidewalks

ParkingGarage Attached Garage Two Car

OtherRooms Dining Room Eat In Kitchen Great Room

InteriorFeatures Carbon Monoxide

Detector Cathedral Ceiling

Pantry