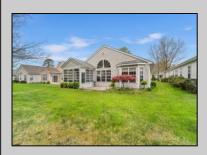

## **COMMENTS**

CAPTIVATING AND LOADED WITH EXTRAS Come To Mind As You Meander Through This 2,125 Sq. Ft. 3 Bed, 2 Bath Luxurious Evergreen Model With All The Bonuses You Could Want. This Spectacular And Open Floor Gem Located In The Highly Coveted 55+ Four Seasons Community Of Historic Smithville Will Whisk You Into A World of Comfort. The Popular Model Enjoys A Newer Roof, Private, Cozy Three Seasons Room That Backs Up To The Woods, Stylish Kitchen With Newer Stainless Steel Appliances and Cherry Cabinetry Flanked By Hardwood Floors, Gas Fireplace, And Vaulted Ceilings Overlooking The Dining/Living Room. The Home Also Includes A Large Master Bedroom With Walk In Closets, Jet Tub and Double Sink, As Well As Second and Third Bedrooms Masterfully Separated From the Master Bedroom For Your Visitors. WANT MORE? The Lucky Buyer Will Enjoy A Separate Wash Room With Washer/Dryer And Mess Sink, Private Wooded And Spacious BackYard. So Feel Free To Stay In Comfort At Home Or Visit the Fabulous 25,000 SF Clubhouse With Indoor/Outdoor Pools, Billiards Room, Card Playing Rooms, Library, Bocce Court AND SO MUCH MORE. You Will Feel The Cleanliness AND Pride of Ownership Ooze From Every Square Foot.