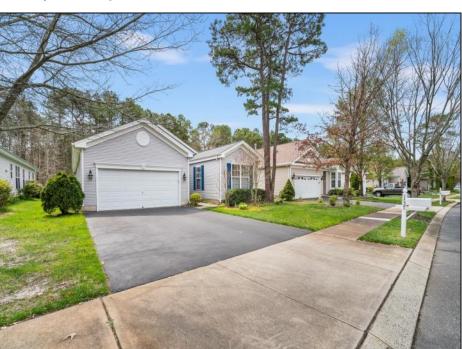

## **COMMENTS**

CAPTIVATING AND LOADED WITH EXTRAS Come To Mind As You Meander Through This 2,125 Sq. Ft. 3 Bed, 2 Bath Luxurious Evergreen Model With All The Bonuses You Could Want. This Spectacular And Open Floor Gem Located In The Highly Coveted 55+ Four Seasons Community Of Historic Smithville Will Whisk You Into A World of Comfort. The Popular Model Enjoys A Newer Roof, Private, Cozy Three Seasons Room That Backs Up To The Woods, Stylish Kitchen With Newer Stainless Steel Appliances and Cherry Cabinetry Flanked By Hardwood Floors, Gas Fireplace, And Vaulted Ceilings Overlooking The Dining/Living Room. The Home Also Includes A Large Master Bedroom With Walk In Closets, Jet Tub and Double Sink, As Well As Second and Third Bedrooms Masterfully Separated From the Master Bedroom For Your Visitors. WANT MORE? The Lucky Buyer Will Enjoy A Separate Wash Room With Washer/Dryer And Mess Sink, Private Wooded And Spacious BackYard. So Feel Free To Stay In Comfort At Home Or Visit the Fabulous 25,000 SF Clubhouse With Indoor/Outdoor Pools, Billiards Room, Card Playing Rooms, Library, Bocce Court AND SO MUCH MORE. You Will Feel The Cleanliness AND Pride of Ownership Ooze From Every Square Foot.

## **PROPERTY DETAILS**

OutsideFeatures Patio Sidewalks

Sprinkler System

ParkingGarage Attached Garage Two Car

OtherRooms Dining Room Eat In Kitchen Great Room

InteriorFeatures Cathedral Ceiling Carbon Monoxide Detector