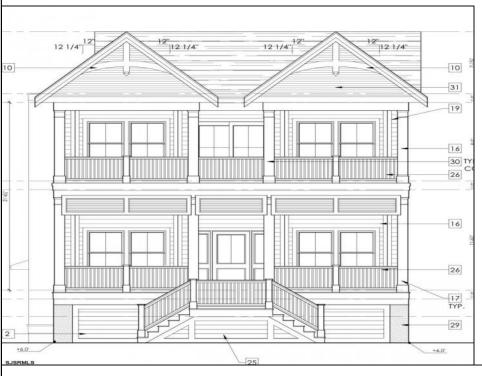

## **COMMENTS**

Wait until you see this beautiful high-end new construction build by custom builder \"J A Gavranich!\" This stunning 2nd floor condo will feature: 5 bedrooms, 3 full luxury baths, ROOFTOP DECK w/ Ocean & Bay Views, gourmet kitchen w/ high-end cabinetry, quartz countertops, designer tile backsplash, under-counter lighting, and upgraded SS appliances; spacious great room w/ vaulted ceilings and a gas fireplace that showcases tasteful shiplap from floor to ceiling; crown molding, 3\" wide random length tongue & groove hardwood flooring in great room, stairs, hallway, and master bedroom; wainscoting in living room & dining room, front deck ceiling with T&G mahogany bead board, rear deck, high efficiency gas heat & central air w/ WIFI thermostats, tankless hot water heater, tiled showers w/ frameless glass door in master and semi-frameless in jr. master; hall bath w/ tile above tub, elevated vanities in bathrooms w/ quartz tops, and much more! The property also features separate entrances, separate garages, tilt-in windows, and a maintenance-free exterior! Specs & plans available. Great location! (Close to the beach) Great property! (Quality new construction) Great value! See you on the Beach!