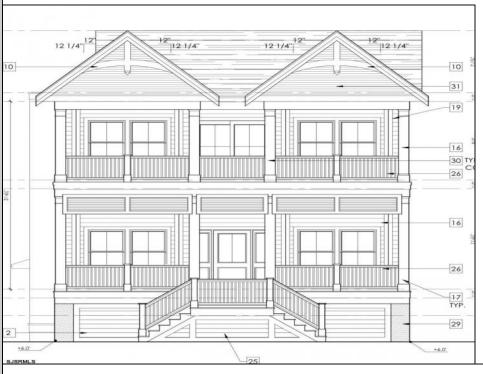

## **COMMENTS**

Wait until you see this beautiful high-end new construction build by custom builder \"J A Gavranich!\" This stunning 2nd floor condo will feature: 5 bedrooms, 3 full luxury baths, ROOFTOP DECK w/ Ocean & Bay Views, gourmet kitchen w/ high-end cabinetry, quartz countertops, designer tile backsplash, under-counter lighting, and upgraded SS appliances; spacious great room w/ vaulted ceilings and a gas fireplace that showcases tasteful shiplap from floor to ceiling; crown molding, 3\" wide random length tongue & groove hardwood flooring in great room, stairs, hallway, and master bedroom; wainscoting in living room & dining room, front deck ceiling with T&G mahogany bead board, rear deck, high efficiency gas heat & central air w/ WIFI thermostats, tankless hot water heater, tiled showers w/ frameless glass door in master and semi-frameless in jr. master; hall bath w/ tile above tub, elevated vanities in bathrooms w/ quartz tops, and much more! The property also features separate entrances, separate garages, tilt-in windows, and a maintenance-free exterior! Specs & plans available. Great location! (Close to the beach) Great property! (Quality new construction) Great value! See you on the Beach!