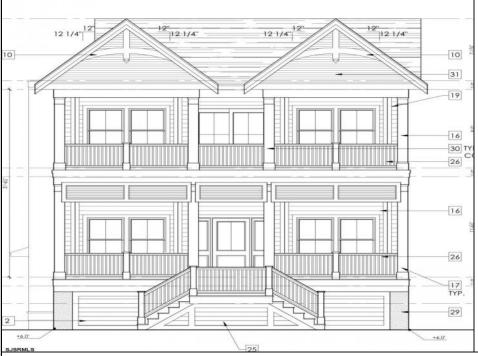

## COMMENTS

Wait until you see this beautiful high-end new construction build by custom builder \"J A Gavranich!\" This stunning 1st floor condo will feature: 5 bedrooms, 3 full luxury baths, gourmet kitchen w/ high-end cabinetry, quartz countertops, designer tile backsplash, under-counter lighting, and upgraded SS appliances; spacious great room w/ gas fireplace that showcases tasteful shiplap from floor to ceiling; crown molding, 3\" wide random length tongue & groove hardwood flooring in great room, stairs, hallway, and master bedroom; wainscoting in living room & dining room, front deck ceiling with T&G mahogany bead board, rear deck, high efficiency gas heat & central air w/ WIFI thermostats, tankless hot water heater, tiled showers w/ frameless glass door in master and semi-frameless in jr. master; hall bath w/ tile above tub, elevated vanities in bathrooms w/ quartz tops, and much more! The property also features separate entrances, separate garages, tilt-in windows, and a maintenance-free exterior! Specs & plans available. Great location! (close to the beach) Great property! (Quality new construction) Great value! See you on the Beach!