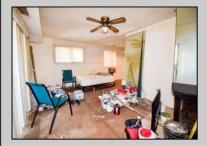

## COMMENTS

HANDYMAN SPECIAL!! Bring your VISION and Creativity to complete this 2 Bedroom, 1 Bath, 2nd floor, End Unit Condo located in the Woodlands! The Nicely-sized bedrooms feature ample closet space with pull-down attic in the Primary bedroom for added storage option. Open Kitchen to dining area and living room area. Slider leads to the deck which features the mechanicals closet. Furnace was recently purchased. New Waterproof Vinyl Plank is included in the sale. This unit is centrally located closer to main entrance of the development for convenience. The community features Pool & Playground, Security, Public Transportation. Home is being sold asis and buyer is responsible for all certifications including the CO. Conveniently located close to Schools, Shopping, Airport and Expressway! 20 mins to Atlantic City & Local Beaches. Make your appointment today!!