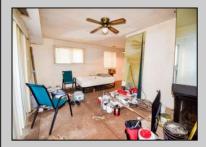

## COMMENTS

HANDYMAN SPECIAL!! Bring your VISION and Creativity to complete this 2 Bedroom, 1 Bath, 2nd floor, End Unit Condo located in the Woodlands! The Nicely-sized bedrooms feature ample closet space with pull-down attic in the Primary bedroom for added storage option. Open Kitchen to dining area and living room area. Slider leads to the deck which features the mechanicals closet. Furnace was recently purchased. New Waterproof Vinyl Plank is included in the sale. This unit is centrally located closer to main entrance of the development for convenience. The community features Pool & Playground, Security, Public Transportation. Home is being sold asis and buyer is responsible for all certifications including the CO. Conveniently located close to Schools, Shopping, Airport and Expressway! 20 mins to Atlantic City & Local Beaches. Make your appointment today!!