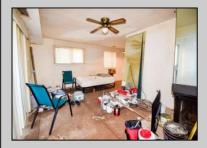

## COMMENTS

HANDYMAN SPECIAL!! Bring your VISION and Creativity to complete this 2 Bedroom, 1 Bath, 2nd floor, End Unit Condo located in the Woodlands! The Nicely-sized bedrooms feature ample closet space with pull-down attic in the Primary bedroom for added storage option. Open Kitchen to dining area and living room area. Slider leads to the deck which features the mechanicals closet. Furnace was recently purchased. New Waterproof Vinyl Plank is included in the sale. This unit is centrally located closer to main entrance of the development for convenience. The community features Pool & Playground, Security, Public Transportation. Home is being sold asis and buyer is responsible for all certifications including the CO. Conveniently located close to Schools, Shopping, Airport and Expressway! 20 mins to Atlantic City & Local Beaches. Make your appointment today!!