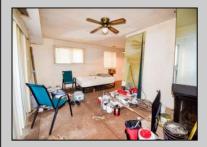

## COMMENTS

HANDYMAN SPECIAL!! Bring your VISION and Creativity to complete this 2 Bedroom, 1 Bath, 2nd floor, End Unit Condo located in the Woodlands! The Nicely-sized bedrooms feature ample closet space with pull-down attic in the Primary bedroom for added storage option. Open Kitchen to dining area and living room area. Slider leads to the deck which features the mechanicals closet. Furnace was recently purchased. New Waterproof Vinyl Plank is included in the sale. This unit is centrally located closer to main entrance of the development for convenience. The community features Pool & Playground, Security, Public Transportation. Home is being sold asis and buyer is responsible for all certifications including the CO. Conveniently located close to Schools, Shopping, Airport and Expressway! 20 mins to Atlantic City & Local Beaches. Make your appointment today!!