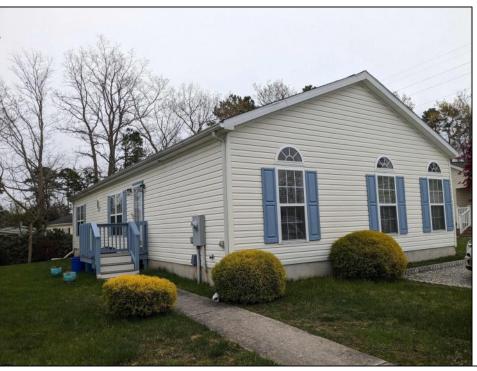

## **COMMENTS**

Vacant with quick occupancy. Spacious 3BR Laurel model in desirable Oaks 55+ Adult Community. Newer HVAC has been replaced. All new laminate flooring in living, dining & hallway. Island kitchen has storage pantry & lots of cabinets with breakfast area that opens to dining deck with retractable awning to enjoy morning coffee. Cabinet with counter has opening to Living Rm.... great for entertaining. LR has gas fireplace. Master suite with walk-in closet, bath w/garden tub & large vanity. Split floor plan for privacy offers 2 Guest Bedrooms/office with separate hall bath that has tub. Lot rent includes clubhouse, outdoor pool, tennis, taxes & private & sewer. system.. Convenient to shore points & Casinos. Low Lot rent makes this home even more desirable. Selling \"as is\" but all systems are in good working order & there have never been any leaks.