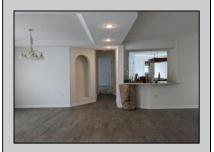

## **COMMENTS**

Vacant with quick occupancy. Spacious 3BR Laurel model in desirable Oaks 55+ Adult Community. Newer HVAC has been replaced. All new laminate flooring in living, dining & hallway. Island kitchen has storage pantry & lots of cabinets with breakfast area that opens to dining deck with retractable awning to enjoy morning coffee. Cabinet with counter has opening to Living Rm.... great for entertaining. LR has gas fireplace. Master suite with walk-in closet, bath w/garden tub & large vanity. Split floor plan for privacy offers 2 Guest Bedrooms/office with separate hall bath that has tub. Lot rent includes clubhouse, outdoor pool, tennis, taxes & private & sewer. system.. Convenient to shore points & Casinos. Low Lot rent makes this home even more desirable. Selling \"as is\" but all systems are in good working order & there have never been any leaks.