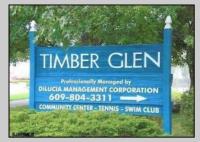

## COMMENTS

Fabulous TUCSON model is a two bedroom & two full bath, first floor condo located in the well sought after Timber Glen community. This unit features a large living/dining area,upgraded kitchen, Main En Suite with private bathroom & walk-in closet, secondary bedroom, second full hallway bathroom, full size laundry & a great private patio. This ideal location is situated just off the AC Expressway, close to shopping, movies and dining. Only 12 miles from Atlantic City with easy access to all Shore Points. Resort like living with it\'s walking/biking paths, swimming pool, tennis court & tranquil setting. The monthly condo fee includes water, sewage, amenities, management, insurance & maintenance.