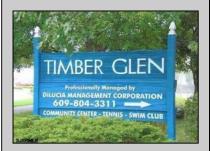

## **COMMENTS**

Fabulous TUCSON model is a two bedroom & two full bath, first floor condo located in the well sought after Timber Glen community. This unit features a large living/dining area,upgraded kitchen, Main En Suite with private bathroom & walk-in closet, secondary bedroom, second full hallway bathroom, full size laundry & a great private patio. This ideal location is situated just off the AC Expressway, close to shopping, movies and dining. Only 12 miles from Atlantic City with easy access to all Shore Points. Resort like living with it's walking/biking paths, swimming pool, tennis court & tranquil setting. The monthly condo fee includes water, sewage, amenities, management, insurance & maintenance.