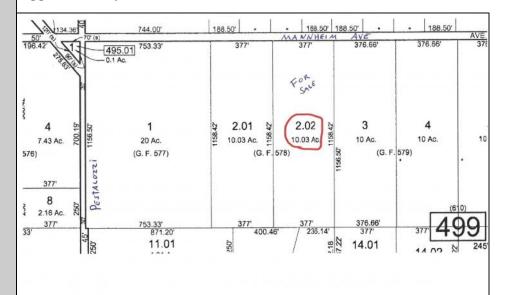

## **COMMENTS**

MULTIPLE OFFERS HAVE BEEN RECEIVED - SELLERS ARE CALLING FOR A HIGEST & BEST BY Tuesday APRIL 23RD at 5PM Buildable 10 acres in the Germania section of Galloway Township. 377\' of frontage on Mannheim Ave just north of Pestalozzi St.