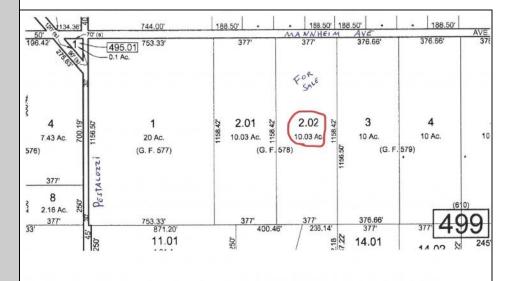

## **COMMENTS**

MULTIPLE OFFERS HAVE BEEN RECEIVED - SELLERS ARE CALLING FOR A HIGEST & BEST BY Tuesday APRIL 23RD at 5PM Buildable 10 acres in the Germania section of Galloway Township. 377\' of frontage on Mannheim Ave just north of Pestalozzi St.