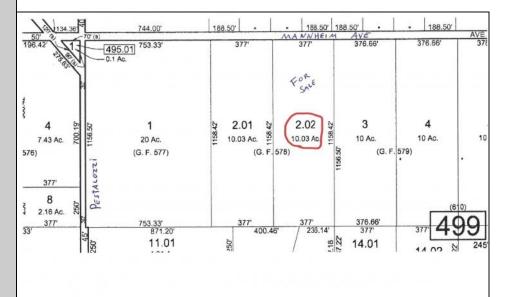

## **COMMENTS**

MULTIPLE OFFERS HAVE BEEN RECEIVED - SELLERS ARE CALLING FOR A HIGEST & BEST BY Tuesday APRIL 23RD at 5PM Buildable 10 acres in the Germania section of Galloway Township. 377\' of frontage on Mannheim Ave just north of Pestalozzi St.