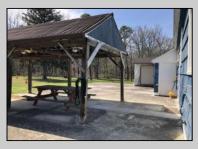

## COMMENTS

Bungalow 2 Bd 1 Bath, full basement, 1.15acres. Selling AS IS. New septic is for a 3bd 2ba home. Seller was going to convert garage to master bedroom. Beautiful yard fenced in the entire perimeter of lot. NEW SEPTIC 2022 NEW Oil Tank 2023 NEW Hot Water Heater 2024

| PROPERTY DETAILS            |                                                                                                                                                                         |                                             |                                                     |
|-----------------------------|-------------------------------------------------------------------------------------------------------------------------------------------------------------------------|---------------------------------------------|-----------------------------------------------------|
| Exterior<br>Cedar           | OutsideFeatures<br>Cabana<br>Fenced Yard<br>Porch<br>Shed<br>Sprinkler System                                                                                           | ParkingGarage<br>Attached Garage<br>One Car | OtherRooms<br>Laundry/Utility Room<br>Storage Attic |
| InteriorFeatures<br>Storage | AppliancesIncluded<br>Dryer<br>Electric Stove<br>Refrigerator<br>Washer                                                                                                 | Basement<br>Full                            | Heating<br>Oil<br>Tank in Basement                  |
| Cooling                     | HotWater Water<br>Electric Public<br>Ask for Robert Bechtel<br>Berger Realty Inc<br>1330 Bay Avenue, Ocean City<br>Call: 609-391-1330<br>Email to: rdb@bergerrealty.com |                                             | Sewer<br>Septic                                     |