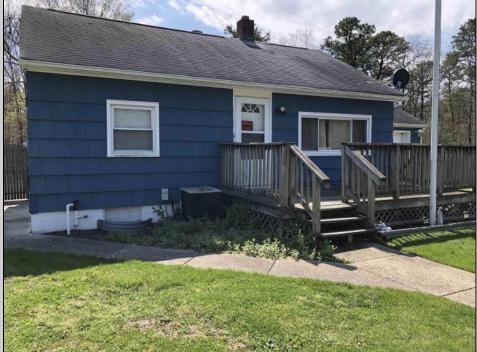

## COMMENTS

Bungalow 2 Bd 1 Bath, full basement, 1.15acres. Selling AS IS. New septic is for a 3bd 2ba home. Seller was going to convert garage to master bedroom. Beautiful yard fenced in the entire perimeter of lot. NEW SEPTIC 2022 NEW Oil Tank 2023 NEW Hot Water Heater 2024

| PROPERTY DETAILS            |                                                                                                                                                                             |                                             |                                                     |
|-----------------------------|-----------------------------------------------------------------------------------------------------------------------------------------------------------------------------|---------------------------------------------|-----------------------------------------------------|
| Exterior<br>Cedar           | OutsideFeatures<br>Cabana<br>Fenced Yard<br>Porch<br>Shed<br>Sprinkler System                                                                                               | ParkingGarage<br>Attached Garage<br>One Car | OtherRooms<br>Laundry/Utility Room<br>Storage Attic |
| InteriorFeatures<br>Storage | AppliancesIncluded<br>Dryer<br>Electric Stove<br>Refrigerator<br>Washer                                                                                                     | Basement<br>Full                            | Heating<br>Oil<br>Tank in Basement                  |
| Cooling                     | HotWater Water<br>Electric Public<br>Ask for Frank Shoemaker<br>Berger Realty Inc<br>3160 Asbury Avenue, Ocean City<br>Call: 609-399-0076<br>Email to: fcs@bergerrealty.com |                                             | Sewer<br>Septic                                     |