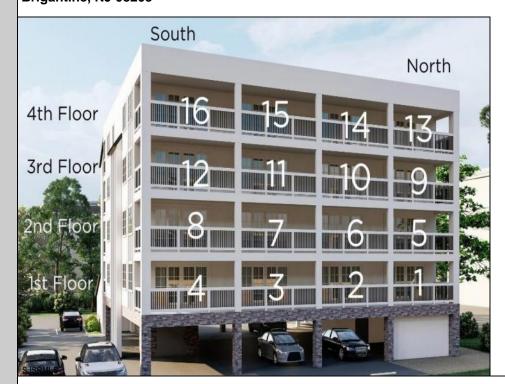

## 321 6th St S Brigantine, NJ 08203

Asking \$799,990.00

## COMMENTS

The best of the best! This end condo is your new slice of paradise. Oceanside at Brigantine by Rockwell Coastal is now selling luxury low maintenance oceanfront living. Looking directly at the ocean, this home boasts 1 bedroom and a den/office, bathroom with walk-in shower, washer/dryer in-unit, and an open concept kitchen and living area and BALCONY. There is a designated parking space, storage unit, an outdoor shower amenity. View the design fixtures and floorplan by clicking through the photos. Located steps away from the sand, Brigantine attractions, shops and Wawa and only a short drive to Atlantic City. Contact us today to schedule a tour. This is an under-construction home that will be ready for move-in late fall/summer. Photos are for marketing purposes only. Pricing already includes \$20,000 discount with use of Professional Mortgage Advisors or cash purchase.